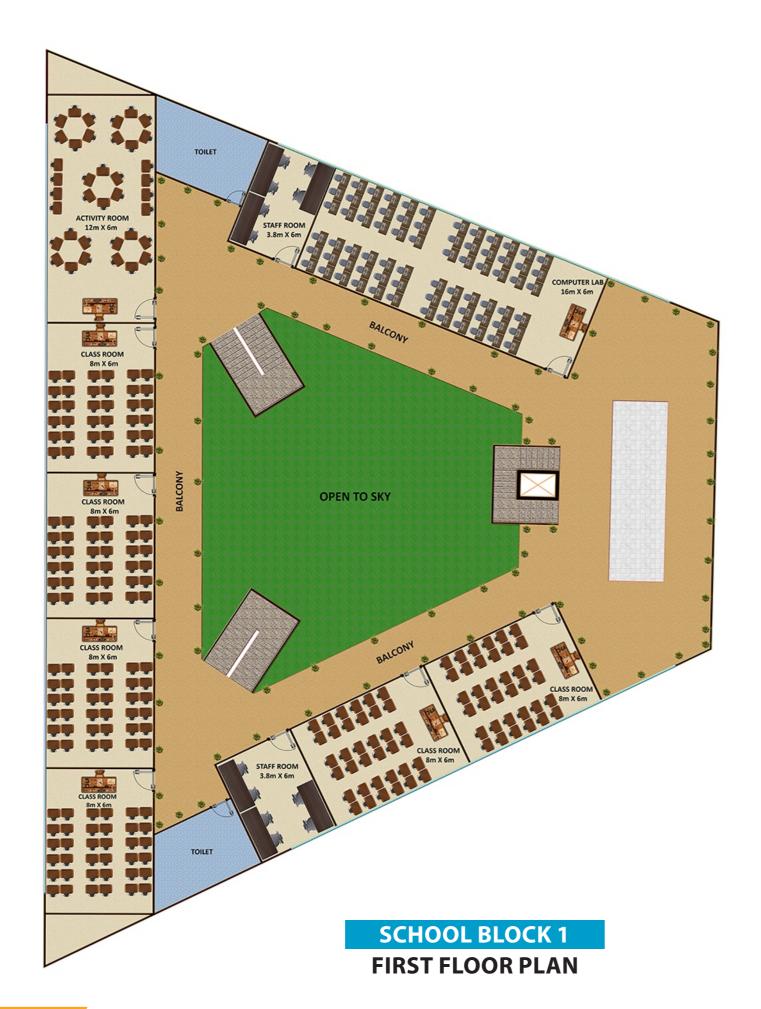

# SCHOOL BLOCK 1 BUILT-UP AREA & CONSTRUCTION COST

| LOCATIONS                               | NO. OF<br>UNITS | AREA OF<br>ONE<br>UNIT<br>(SQ.M.) | AREA OF<br>TOTAL<br>UNITS<br>(SQ.M.) | COST<br>PER<br>SQ.M. | COST OF<br>ONE UNIT<br>(INR) | COST OF<br>TOTAL<br>UNITS<br>(INR) |
|-----------------------------------------|-----------------|-----------------------------------|--------------------------------------|----------------------|------------------------------|------------------------------------|
| CLASS ROOMS                             | 20              | 48                                | 960                                  | 18000                | 864000                       | 17280000                           |
| STAFF ROOMS                             | 6               | 22.8                              | 136.8                                | 18000                | 410400                       | 2462400                            |
| ACTIVITY ROOMS                          | 3               | 72                                | 216                                  | 18000                | 1296000                      | 3888000                            |
| COMPUTER LAB                            | 1               | 96                                | 96                                   | 18000                | 1728000                      | 1728000                            |
| LIBRARY                                 | 1               | 96                                | 96                                   | 18000                | 1728000                      | 1728000                            |
| TOILETS                                 | 6               | 25                                | 150                                  | 18000                | 450000                       | 2700000                            |
| MISCELLENEOUS                           | 1               | 200                               | 200                                  | 18000                | 3600000                      | 3600000                            |
| CIRCULATION AREA (25%)                  | 1               | 529                               | 529                                  | 18000                | 9522000                      | 9522000                            |
| TOTAL BUILT-UP AREA 2383.80 SQ.M.       |                 |                                   |                                      |                      |                              |                                    |
| TOTAL CONSTRUCTION COST OF SCHOOL BLOCK |                 |                                   |                                      |                      | 42908400                     |                                    |
|                                         |                 |                                   |                                      |                      |                              |                                    |