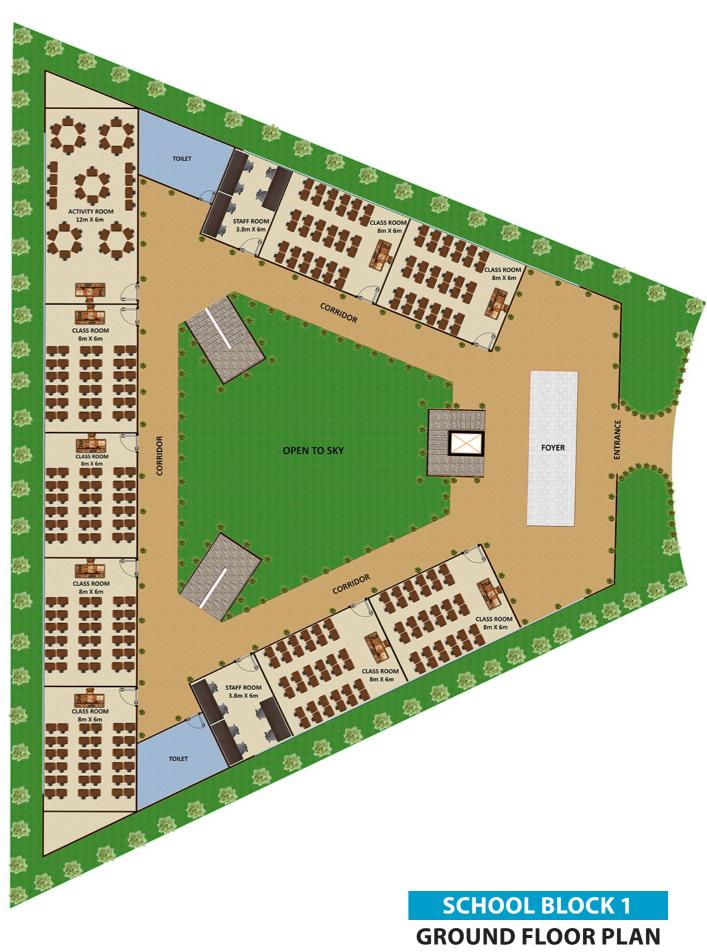

# SCHOOL BLOCK 1 BUILT-UP AREA & CONSTRUCTION COST

| LOCATIONS                               | NO. OF<br>UNITS | AREA OF<br>ONE<br>UNIT<br>(SQ.M.) | AREA OF<br>TOTAL<br>UNITS<br>(SQ.M.) | COST<br>PER<br>SQ.M. | COST OF<br>ONE UNIT<br>(INR) | COST OF<br>TOTAL<br>UNITS<br>(INR) |
|-----------------------------------------|-----------------|-----------------------------------|--------------------------------------|----------------------|------------------------------|------------------------------------|
| CLASS ROOMS                             | 20              | 48                                | 960                                  | 18000                | 864000                       | 17280000                           |
| STAFF ROOMS                             | 6               | 22.8                              | 136.8                                | 18000                | 410400                       | 2462400                            |
| ACTIVITY ROOMS                          | 3               | 72                                | 216                                  | 18000                | 1296000                      | 3888000                            |
| COMPUTER LAB                            | 1               | 96                                | 96                                   | 18000                | 1728000                      | 1728000                            |
| LIBRARY                                 | 1               | 96                                | 96                                   | 18000                | 1728000                      | 1728000                            |
| TOILETS                                 | 6               | 25                                | 150                                  | 18000                | 450000                       | 2700000                            |
| MISCELLENEOUS                           | 1               | 200                               | 200                                  | 18000                | 3600000                      | 3600000                            |
| CIRCULATION AREA (25%)                  | 1               | 529                               | 529                                  | 18000                | 9522000                      | 9522000                            |
| TOTAL BUILT-UP AREA 2383.80 SQ.M.       |                 |                                   |                                      |                      |                              |                                    |
| TOTAL CONSTRUCTION COST OF SCHOOL BLOCK |                 |                                   |                                      |                      | 42908400                     |                                    |
|                                         |                 |                                   |                                      |                      |                              |                                    |