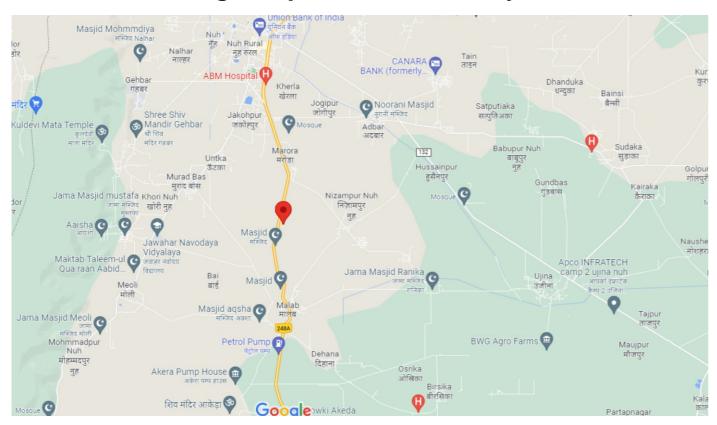

OPMENT COST                                                                       | 1,60,00,000.00 INR.  |  |  |  |
| WATER SUPPLY & DRAINAGE SYSTEM COST *UNDERGROUND TANK *OVERHEAD TANK *RAIN WATER HARVESTING | 1,10,00,000.00 INR.  |  |  |  |
| EXTERNAL ELECTRICAL WORK COST                                                               | 1,20,00,000.00 INR.  |  |  |  |
| BOUNDARY WALL COST                                                                          | 1,30,00,000.00 INR.  |  |  |  |
| COMPLETE PROJECT COST                                                                       | 32,06,82800.00 INR.  |  |  |  |
| INR = THIRTY TWO CRORE SIX LAKHS EIGHTY TWO THOUSAND EIGHT HUNDRED ONLY                     |                      |  |  |  |

## **Google Map Location of the Project**



## **Google Earth Location of the Project**







# **MEWAT RISING SCHOOL**

### (A Unit of Qari Mohamed Suleman Educational Society)

Society Reg. No. S-48999/2004

VILL. MALAB, DELHI JAIPUR ROAD, NH-248 A, DISTT. NUH, Pin 122107 (MEWAT), HARYANA, INDIA

Email: info@mewatrisingschool.com Web: www.mewatrisingschool.com

Phone: +91-1267-297281 | Mob.: +91-9810011281

| BANK ACCOUNT DETAILS FOREIGN CONTRIBUTION REGULATION ACT (FCRA) |                                                                                                                |  |  |  |
|-----------------------------------------------------------------|----------------------------------------------------------------------------------------------------------------|--|--|--|
| ACCOUNT NAME