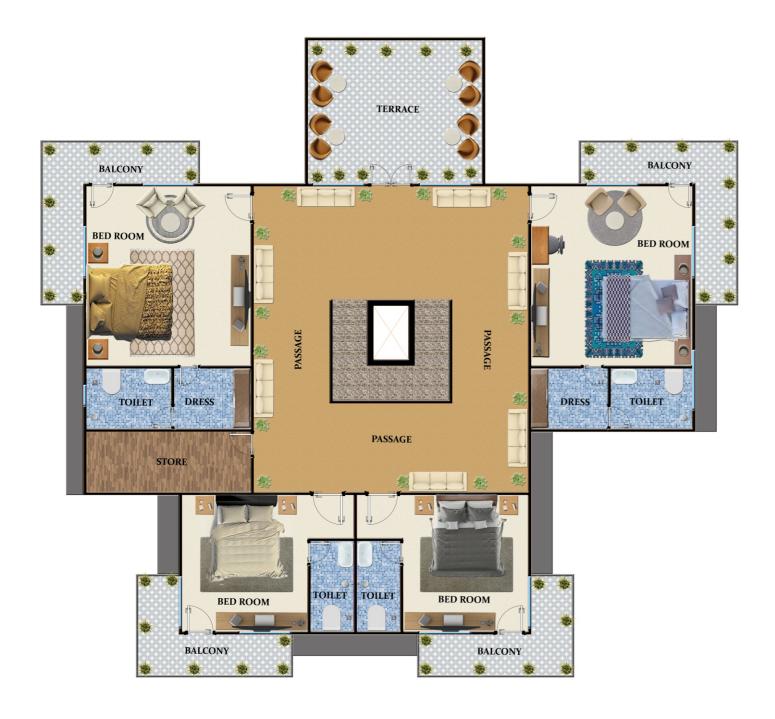

E UNIT (INR)           26         8         208         18000         144000           20         10         200         18000         180000           25         16         400         18000         288000           45         21         945         18000         378000           3         32         96         18000         576000           1         200         200         18000         3600000           6         25         150         18000         3600000           1         200         200         18000         3600000           1         706         706         18000         12708000           BUILT-UP AREA         3201         5Q.M. |

**INR = FIVE CRORE SEVENTY SIX LAKHS EIGHTEEN THOUSAND ONLY** 





**ADMIN BLOCK** 







CLINIC & ITI BLOCK





GUEST HOUSE GROUND FLOOR PLAN



# **GUEST HOUSE**

**FIRST FLOOR PLAN** 







## **AUDITORIUM**



# MISCELLENEOUS BUILDING BUILT-UP AREA & CONSTRUCTION COST

| LOCATIONS                                                   | No. OF<br>FLOORS | TOTAL<br>AREA<br>(SQ.M.) | COST PER<br>SQ.M. | TOTAL COST<br>(INR) |
|-------------------------------------------------------------|------------------|--------------------------|-------------------|---------------------|
| ADMIN BLOCK                                                 | GF               | 317                      | 18000             | 5706000             |
| ITI BLOCK                                                   | GF               | 297                      | 18000             | 5346000             |
| CLINIC