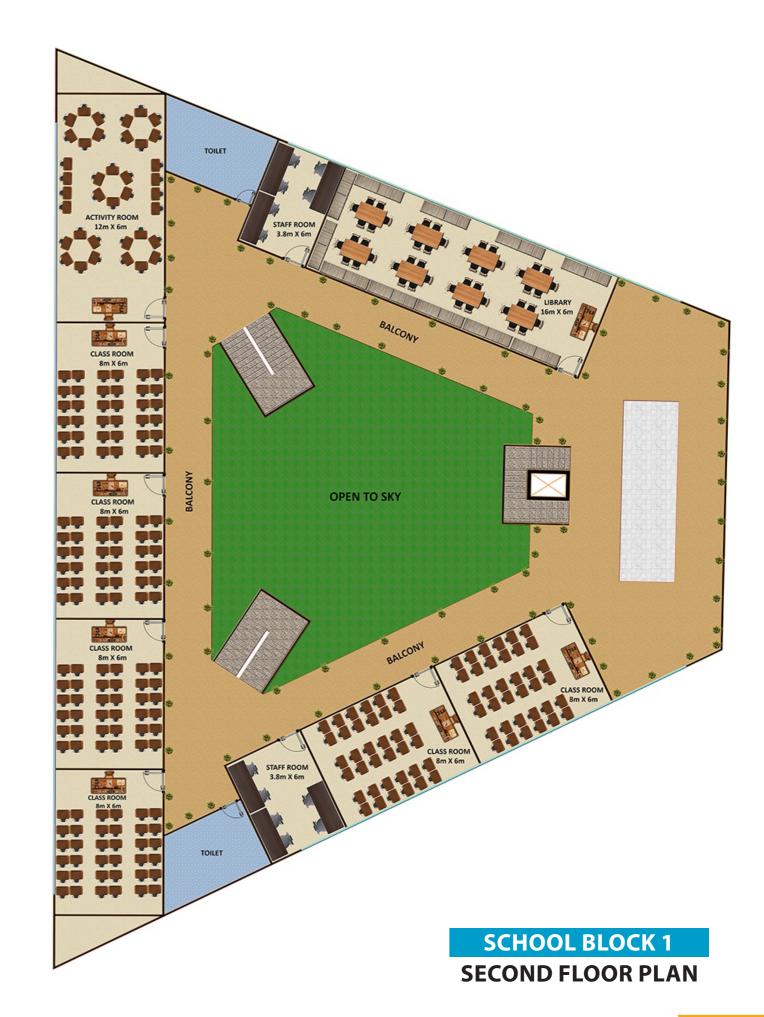

# SCHOOL BLOCK 1 BUILT-UP AREA & CONSTRUCTION COST

| LOCATIONS                               | NO. OF<br>UNITS | AREA OF<br>ONE<br>UNIT<br>(SQ.M.) | AREA OF<br>TOTAL<br>UNITS<br>(SQ.M.) | COST<br>PER<br>SQ.M. | COST OF<br>ONE UNIT<br>(INR) | COST OF<br>TOTAL<br>UNITS<br>(INR) |
|-----------------------------------------|-----------------|-----------------------------------|--------------------------------------|----------------------|------------------------------|------------------------------------|
| CLASS ROOMS                             | 20              | 48                                | 960                                  | 18000                | 864000                       | 17280000                           |
| STAFF ROOMS                             | 6               | 22.8                              | 136.8                                | 18000                | 410400                       | 2462400                            |
| ACTIVITY ROOMS                          | 3               | 72                                | 216                                  | 18000                | 1296000                      | 3888000                            |
| COMPUTER LAB                            | 1               | 96                                | 96                                   | 18000                | 1728000                      | 1728000                            |
| LIBRARY                                 | 1               | 96                                | 96                                   | 18000                | 1728000                      | 1728000                            |
| TOILETS                                 | 6               | 25                                | 150                                  | 18000                | 450000                       | 2700000                            |
| MISCELLENEOUS                           | 1               | 200                               | 200                                  | 18000                | 3600000                      | 3600000                            |
| CIRCULATION AREA (25%)                  | 1               | 529                               | 529                                  | 18000                | 9522000                      | 9522000                            |
| TOTAL BUILT-UP AREA 2383.80 SQ.M.       |                 |                                   |                                      |                      |                              |                                    |
| TOTAL CONSTRUCTION COST OF SCHOOL BLOCK |                 |                                   |                                      |                      | 42908400                     |                                    |
|                                         |                 |                                   |                                      |                      |                              |                                    |