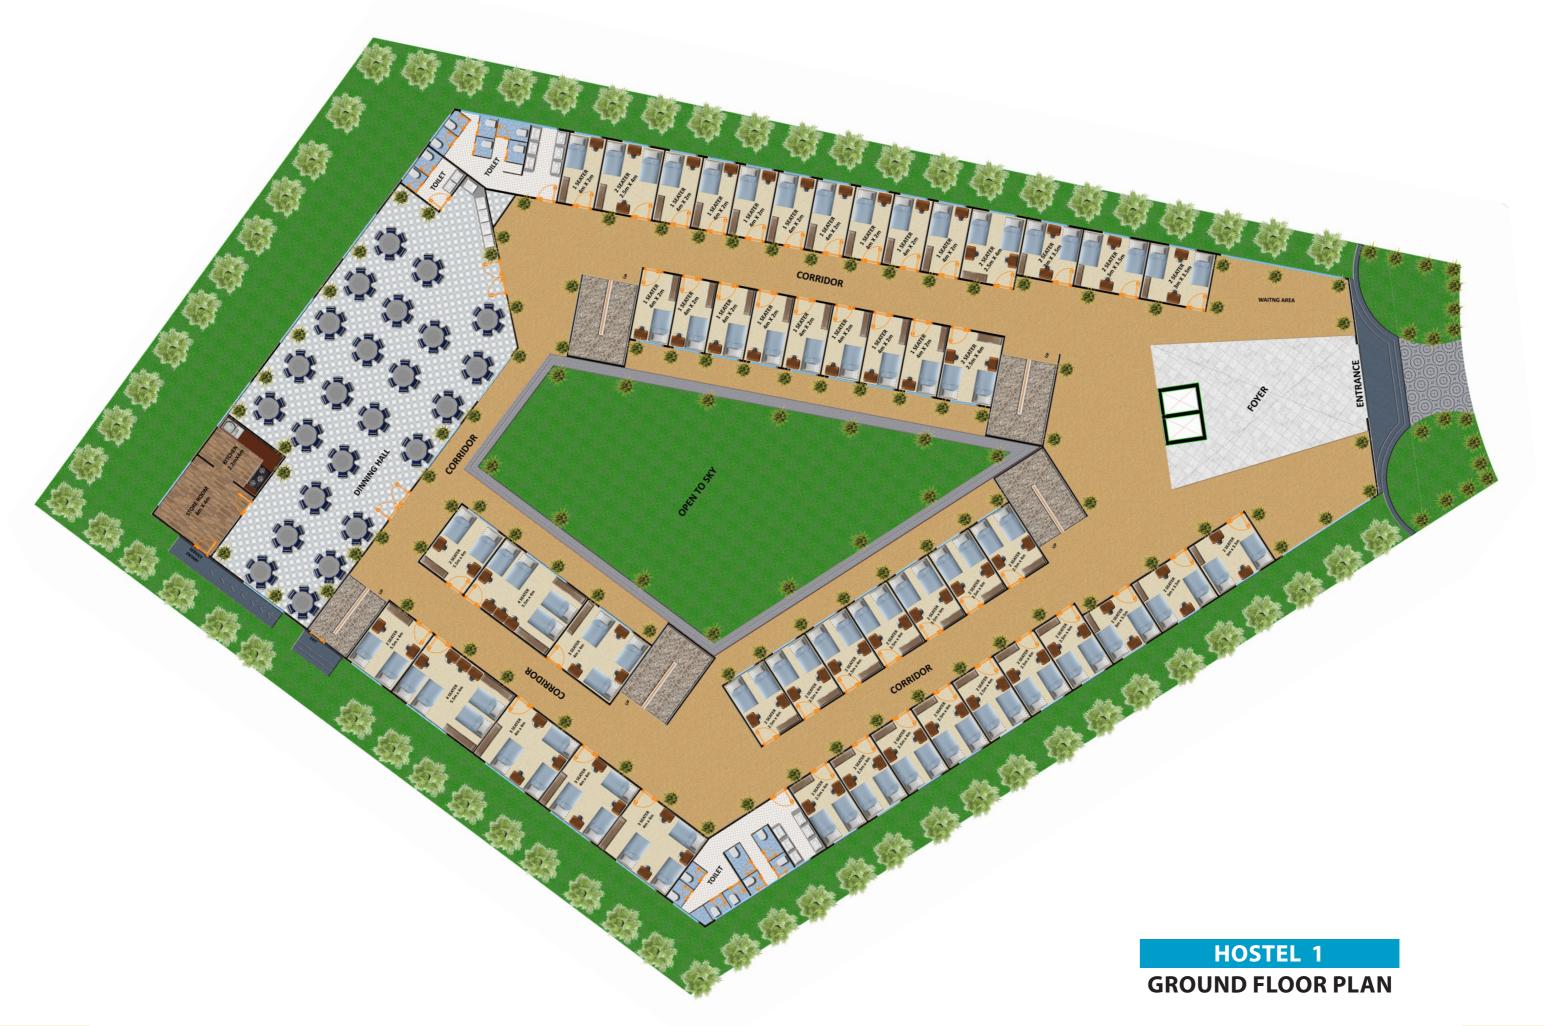

#### 4. HOSTEL 1

- 3D VIEW OF HOSTEL 1
- · GROUND FLOOR PLAN
- FIRST FLOOR PLAN
- SECOND FLOOR PLAN
- HOSTEL 1 BUILT-UP AREA & CONSTRUCTION COST

# SCHOOL HOSTEL 1 BUILT-UP AREA & CONSTRUCTION COST

| LOCATIONS                                      | No. OF<br>UNITS | AREA<br>OF ONE<br>UNIT<br>(SQ.M.) | AREA OF<br>TOTAL<br>UNITS<br>(SQ.M.) | COST<br>PER<br>SQ.M. | COST OF<br>ONE UNIT<br>(INR) | COST OF<br>TOTAL<br>UNITS<br>(INR) |
|------------------------------------------------|-----------------|-----------------------------------|--------------------------------------|----------------------|------------------------------|------------------------------------|
| SINGLE BED ROOMS                               | 49              | 8                                 | 392                                  | 18000                | 144000                       | 7056000                            |
| DOUBLE BED ROOMS                               | 70              | 10                                | 700                                  | 18000                | 180000                       | 12600000                           |
| THREE BED ROOMS                                | 14              | 16                                | 224                                  | 18000                | 288000                       | 4032000                            |
| FOUR BED ROOMS                                 | 22              | 21                                | 462                                  | 18000                | 378000                       | 8316000                            |
| COMMON LIVING AREA                             | 1               | 96                                | 96                                   | 18000                | 1728000                      | 1728000                            |
| DINING AREA & KITCHEN                          | 1               | 234                               | 234                                  | 18000                | 4212000                      | 4212000                            |
| TOILETS                                        | 6               | 25                                | 150                                  | 18000                | 450000                       | 2700000                            |
| MISCELLENEOUS                                  | 1               | 200                               | 200                                  | 18000                | 3600000                      | 3600000                            |
| CIRCULATION AREA (25%)                         | 1               | 679                               | 679                                  | 18000                | 12222000                     | 12222000                           |
| TOTAL BUILT-UP AREA 3137 SQ.M.                 |                 |                                   |                                      |                      |                              |                                    |
| TOTAL CONSTRUCTION COST OF SCHOOL HOSTEL BLOCK |                 |                                   |                                      |                      | 56466000                     |                                    |
|                                                |                 |                                   |                                      |                      |                              |                                    |