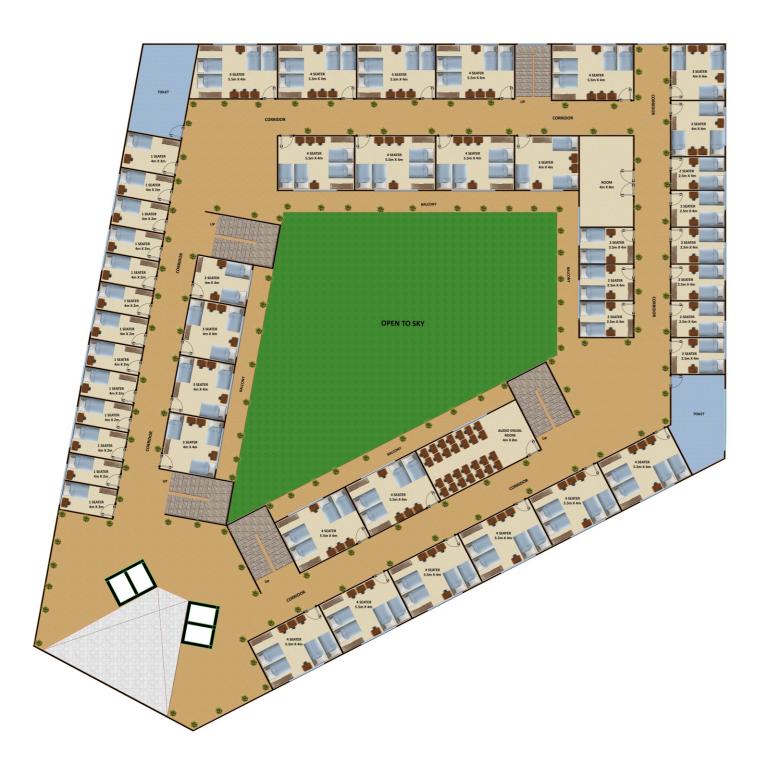

# SCHOOL HOSTEL 1 BUILT-UP AREA & CONSTRUCTION COST

| LOCATIONS                                      | No. OF<br>UNITS | AREA<br>OF ONE<br>UNIT<br>(SQ.M.) | AREA OF<br>TOTAL<br>UNITS<br>(SQ.M.) | COST<br>PER<br>SQ.M. | COST OF<br>ONE UNIT<br>(INR) | COST OF<br>TOTAL<br>UNITS<br>(INR) |
|------------------------------------------------|-----------------|-----------------------------------|--------------------------------------|----------------------|------------------------------|------------------------------------|
| SINGLE BED ROOMS                               | 49              | 8                                 | 392                                  | 18000                | 144000                       | 7056000                            |
| DOUBLE BED ROOMS                               | 70              | 10                                | 700                                  | 18000                | 180000                       | 12600000                           |
| THREE BED ROOMS                                | 14              | 16                                | 224                                  | 18000                | 288000                       | 4032000                            |
| FOUR BED ROOMS                                 | 22              | 21                                | 462                                  | 18000                | 378000                       | 8316000                            |
| COMMON LIVING AREA                             | 1               | 96                                | 96                                   | 18000                | 1728000                      | 1728000                            |
| DINING AREA & KITCHEN                          | 1               | 234                               | 234                                  | 18000                | 4212000                      | 4212000                            |
| TOILETS                                        | 6               | 25                                | 150                                  | 18000                | 450000                       | 2700000                            |
| MISCELLENEOUS                                  | 1               | 200                               | 200                                  | 18000                | 3600000                      | 3600000                            |
| CIRCULATION AREA (25%)                         | 1               | 679                               | 679                                  | 18000                | 12222000                     | 12222000                           |
| TOTAL BUILT-UP AREA 3137 SQ.M.                 |                 |                                   |                                      |                      |                              |                                    |
| TOTAL CONSTRUCTION COST OF SCHOOL HOSTEL BLOCK |                 |                                   |                                      |                      | 56466000                     |                                    |
|                                                |                 |                                   |                                      |                      |                              |                                    |

INR = FIVE CRORE SIXTY FOUR LAKHS SIXTY SIX THOUSAND ONLY