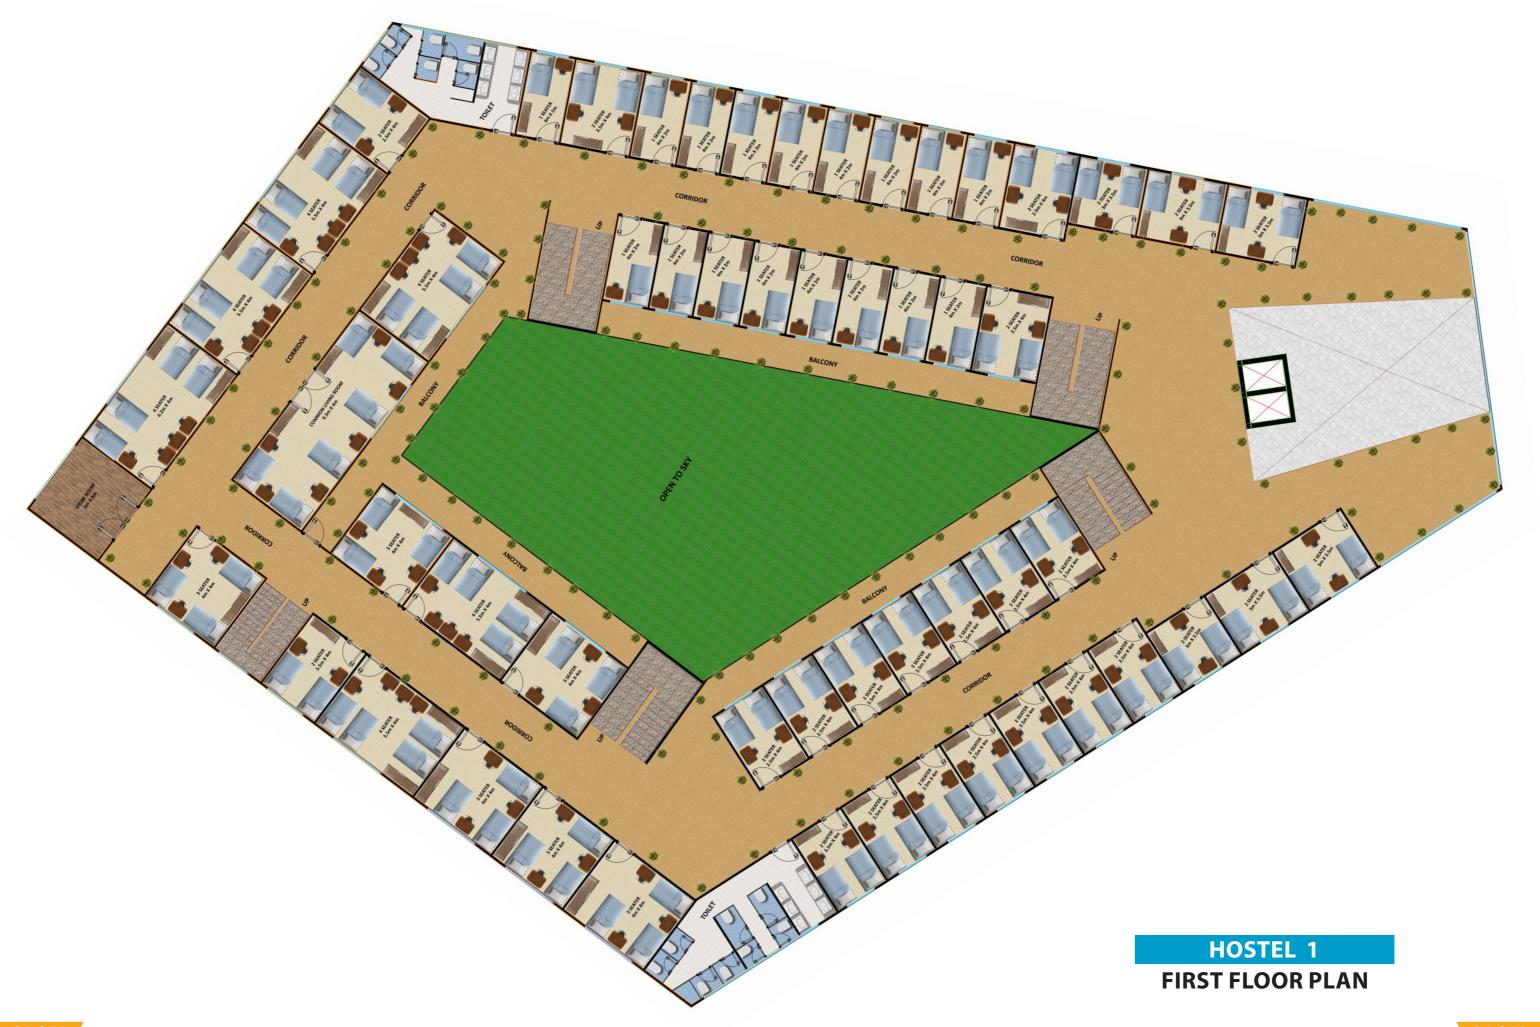

#### 4. HOSTEL 1

- 3D VIEW OF HOSTEL 1
- · GROUND FLOOR PLAN
- FIRST FLOOR PLAN
- SECOND FLOOR PLAN
- HOSTEL 1 BUILT-UP AREA & CONSTRUCTION COST

# SCHOOL HOSTEL 1 BUILT-UP AREA & CONSTRUCTION COST

| LOCATIONS                                      | No. OF<br>UNITS | AREA<br>OF ONE<br>UNIT<br>(SQ.M.) | AREA OF<br>TOTAL<br>UNITS<br>(SQ.M.) | COST<br>PER<br>SQ.M. | COST OF<br>ONE UNIT<br>(INR) | COST OF<br>TOTAL<br>UNITS<br>(INR) |
|------------------------------------------------|-----------------|-----------------------------------|--------------------------------------|----------------------|------------------------------|------------------------------------|
| SINGLE BED ROOMS                               | 49              | 8                                 | 392                                  | 18000                | 144000                       | 7056000                            |
| DOUBLE BED ROOMS                               | 70              | 10                                | 700                                  | 18000                | 180000                       | 12600000                           |
| THREE BED ROOMS                                | 14              | 16                                | 224                                  | 18000                | 288000                       | 4032000                            |
| FOUR BED ROOMS                                 | 22              | 21                                | 462                                  | 18000                | 378000                       | 8316000                            |
| COMMON LIVING AREA                             | 1               | 96                                | 96                                   | 18000                | 1728000                      | 1728000                            |
| DINING AREA & KITCHEN                          | 1               | 234                               | 234                                  | 18000                | 4212000                      | 4212000                            |
| TOILETS                                        | 6               | 25                                | 150                                  | 18000                | 450000                       | 2700000                            |
| MISCELLENEOUS                                  | 1               | 200                               | 200                                  | 18000                | 3600000                      | 3600000                            |
| CIRCULATION AREA (25%)                         | 1               | 679                               | 679                                  | 18000                | 12222000                     | 12222000                           |
| TOTAL BUILT-UP AREA 3137 SQ.M.                 |                 |                                   |                                      |                      |                              |                                    |
| TOTAL CONSTRUCTION COST OF SCHOOL HOSTEL BLOCK |                 |                                   |                                      |                      | 56466000                     |                                    |
|                                                |                 |                                   |                                      |                      |                              |                                    |