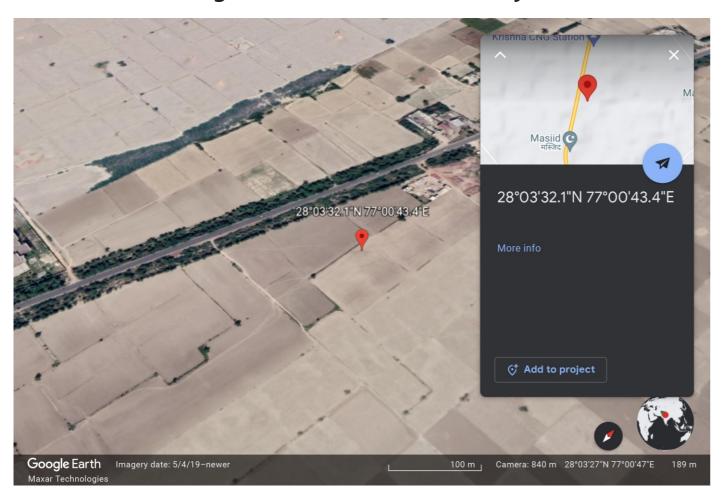

| 1,60,00,000.00 INR.  |  |  |  |
| WATER SUPPLY & DRAINAGE SYSTEM COST *UNDERGROUND TANK *OVERHEAD TANK *RAIN WATER HARVESTING | 1,10,00,000.00 INR.  |  |  |  |
| EXTERNAL ELECTRICAL WORK COST                                                               | 1,20,00,000.00 INR.  |  |  |  |
| BOUNDARY WALL COST                                                                          | 1,30,00,000.00 INR.  |  |  |  |
| COMPLETE PROJECT COST                                                                       | 32,06,82800.00 INR.  |  |  |  |
| INR = THIRTY TWO CRORE SIX LAKHS EIGHTY TWO THOUSAND EIGHT HUNDRED ONLY                     |                      |  |  |  |

## **Google Map Location of the Project**



## **Google Earth Location of the Project**







# **MEWAT RISING SCHOOL**

### (A Unit of Qari Mohamed Suleman Educational Society)

Society Reg. No. S-48999/2004

VILL. MALAB, DELHI JAIPUR ROAD, NH-248 A, DISTT. NUH, Pin 122107 (MEWAT), HARYANA, INDIA

Email: info@mewatrisingschool.com Web: www.mewatrisingschool.com

Phone: +91-1267-297281 | Mob.: +91-9810011281

| BANK ACCOUNT DETAILS FOREIGN CONTRIBUTION REGULATION ACT (FCRA) |                                                                                                                |  |  |  |
|-----------------------------------------------------------------|----------------------------------------------------------------------------------------------------------------|--|--|--|
| ACCOUNT NAME                                                    | QARI MOHAMED SULEMAN EDUCAT