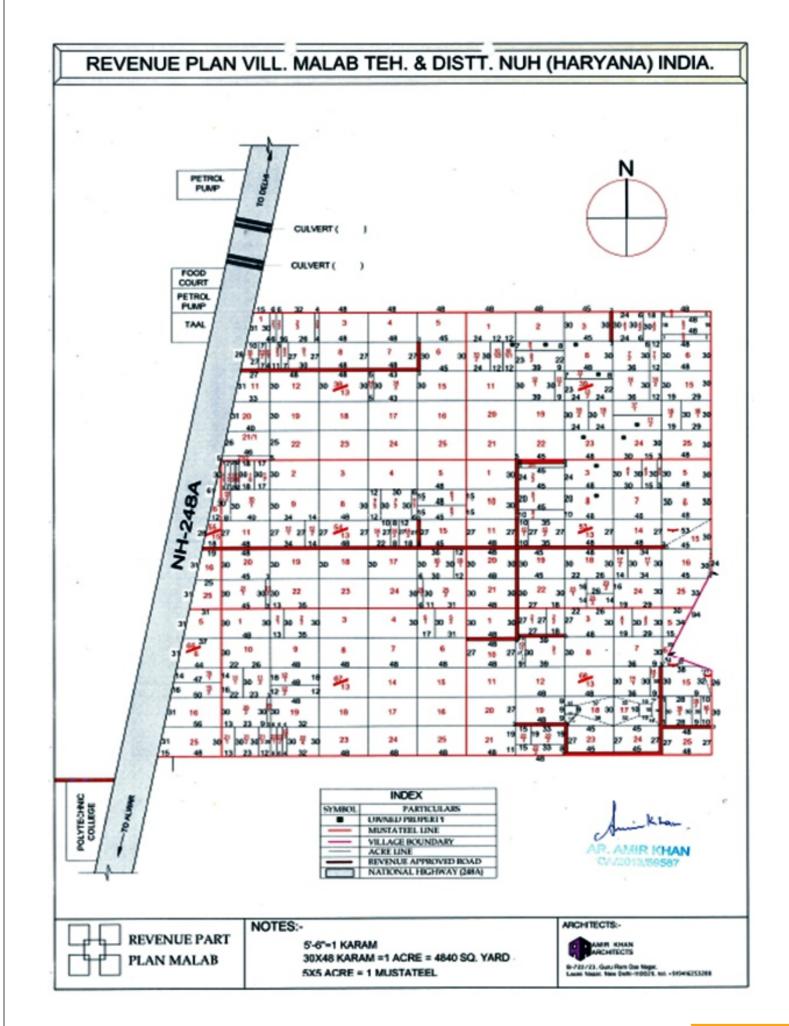

# **MEWAT RISING SCHOOL**

(A Unit of Qari Mohamed Suleman Educational Society)

VILL. MALAB, DELHI JAIPUR ROAD, NH-248 A, DISTT. NUH, Pin 122107 (MEWAT), HARYANA, INDIA

Society Regd. No. S-48999/2004

**E-mail:** info@mewatrisingschool.com **Web:** www.mewatrisingschool.com

**MEWAT** 

**RISING** 

**SCHOOL** 

**CAMPUS** 

ADDRESS:-

VILL. MALAB, DELHI JAIPUR ROAD (NH 248A), DISTRICT NUH, MEWAT (HARYANA STATE)

MSF ENGINEERING SOLUTION PMC
CIVIL [MECHANICAL] [ELECTRICAL] [AUTOMATION] PMC
ADD: G 79/1, First Floor, Opp. Kalindi Kunj Metro
Depot, G D Birla Marg, Okhla
Strong Strong Solution Sol