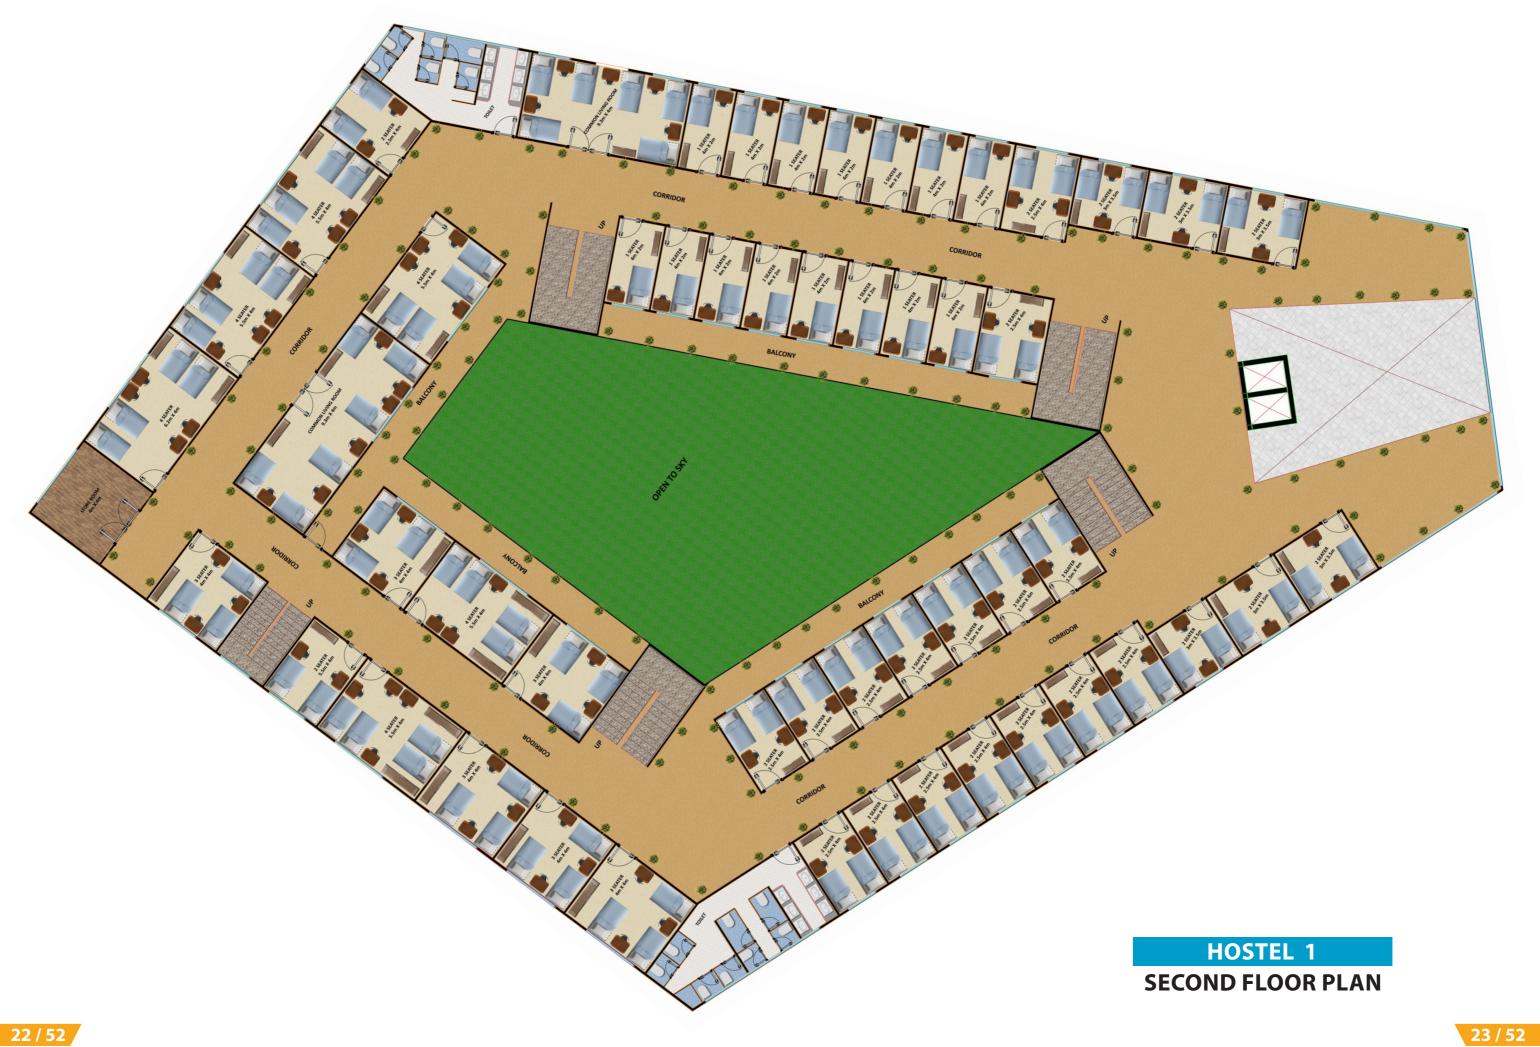

#### 4. HOSTEL 1

- 3D VIEW OF HOSTEL 1
- · GROUND FLOOR PLAN
- FIRST FLOOR PLAN
- SECOND FLOOR PLAN
- HOSTEL 1 BUILT-UP AREA & CONSTRUCTION COST

# SCHOOL HOSTEL 1 BUILT-UP AREA & CONSTRUCTION COST

| LOCATIONS                                      | No. OF<br>UNITS | AREA<br>OF ONE<br>UNIT<br>(SQ.M.) | AREA OF<br>TOTAL<br>UNITS<br>(SQ.M.) | COST<br>PER<br>SQ.M. | COST OF<br>ONE UNIT<br>(INR) | COST OF<br>TOTAL<br>UNITS<br>(INR) |
|------------------------------------------------|-----------------|-----------------------------------|--------------------------------------|----------------------|------------------------------|------------------------------------|
| SINGLE BED ROOMS                               | 49              | 8                                 | 392                                  | 18000                | 144000                       | 7056000                            |
| DOUBLE BED ROOMS                               | 70              | 10                                | 700                                  | 18000                | 180000                       | 12600000                           |
| THREE BED ROOMS                                | 14              | 16                                | 224                                  | 18000                | 288000                       | 4032000                            |
| FOUR BED ROOMS                                 | 22              | 21                                | 462                                  | 18000                | 378000                       | 8316000                            |
| COMMON LIVING AREA                             | 1               | 96                                | 96                                   | 18000                | 1728000                      | 1728000                            |
| DINING AREA & KITCHEN                          | 1               | 234                               | 234                                  | 18000                | 4212000                      | 4212000                            |
| TOILETS                                        | 6               | 25                                | 150                                  | 18000                | 450000                       | 2700000                            |
| MISCELLENEOUS                                  | 1               | 200                               | 200                                  | 18000                | 3600000                      | 3600000                            |
| CIRCULATION AREA (25%)                         | 1               | 679                               | 679                                  | 18000                | 12222000                     | 12222000                           |
| TOTAL BUILT-UP AREA 3137 SQ.M.                 |                 |                                   |                                      |                      |                              |                                    |
| TOTAL CONSTRUCTION COST OF SCHOOL HOSTEL BLOCK |                 |                                   |                                      |                      | 56466000                     |                                    |
|                                                |                 |                                   |                                      |                      |                              |                                    |