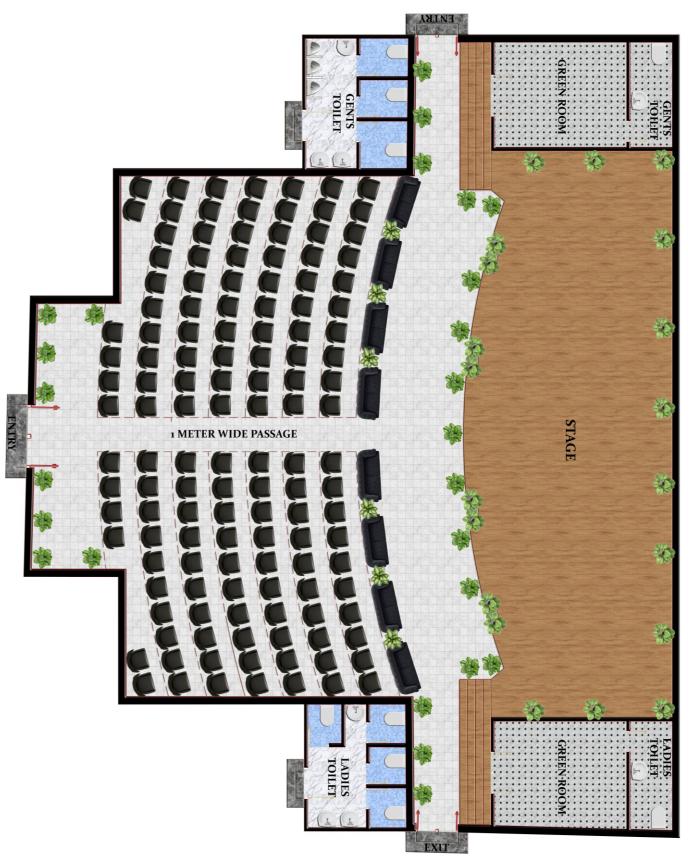

#### 11. AUDITORIUM

- 3D VIEW OF AUDITORIUM
- PLAN OF AUDITORIUM

## **AUDITORIUM**