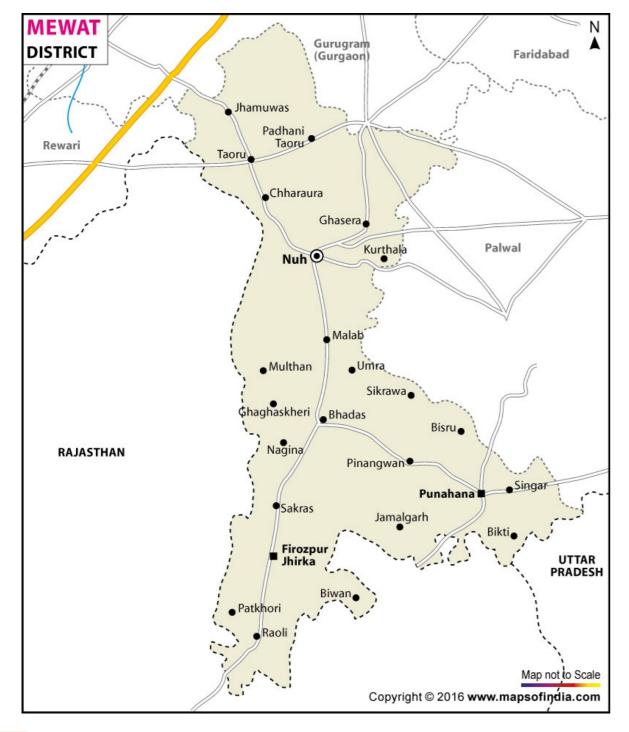

## **INTRODUCTION OF MEWAT AREA**

Adjoining to India's capital New Delhi, a specific area of the states of Haryana and Rajasthan is called as 'Mewat'. The area of Mewat comprises 92 per cent Muslim majority population, which is geographically situated just at the distance of 70 kms southwest of the national capital, New Delhi. The area of Mewat comprises two districts, Alwar and Bharatpur of the state of Rajasthan, while Nuh and Faridabad districts of Haryana.

## **Google Map Location of the Project**

## **Google Earth Location of the Project**