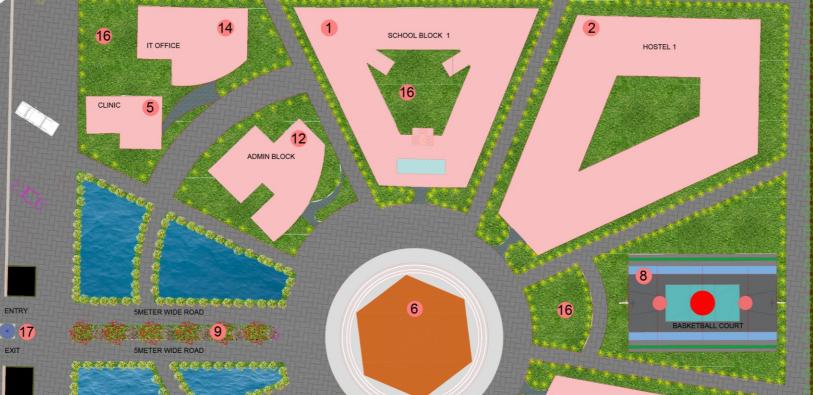

SCHOOL BLOCK 1

HOSTEL 1

SCHOOL BLOCK 2

**HOSTEL 2** 

**CLINIC** 

**CANTEEN** 

16

I.T.I BLOCK

**GUEST HOUSE** 

ADMIN BLOCK

WATER FEATURE

PARKING AREA

SULEMAN EDUCATIONAL

**QARI MOHAMMED** 

SOCIETY, MEWAT

THIS DESIGN AND DRAWING IS THE SOLE PROPERTY OF

REPRODUCED, COPIED, LOANED, DISPOSED DIRECTLY OR INDIRECTLY EVEN IN PART NOR USED FOR ANY PURPOSE OTHER THAN FOR WHICH IT IS SPECIFICALLY

FURNISHED WITHOUT THE PRIOR WRITTEN CONSENT

**MASTER** 

**PLAN OF** 

**MEWAT** 

**RISING** 

**SCHOOL** 

**CAMPUS** 

ADDRESS:-

VILL. MALAB, DELHI JAIPUR ROAD (NH 248A), DISTRICT NUH, MEWAT (HARYANA STATE)

MSF ENGINEERING SOLUTION PMC
CIVIL [MECHANICAL] [ELECTRICAL] [AUTOMATION] PMC
ADD: G 79/1, First Floor, Opp. Kalindi Kunj Metro
Depot, G D Birla Marg, Okhla
Strong Strong Solution Sol

**CONCEPT DRAWING** 

SITE PLAN OF MEWAT RISING SCHHOL

SCHOOL BLOCK 2

**GUEST HOUSE** 

13

10

BASKETBALL COURT

**PLANTER** 