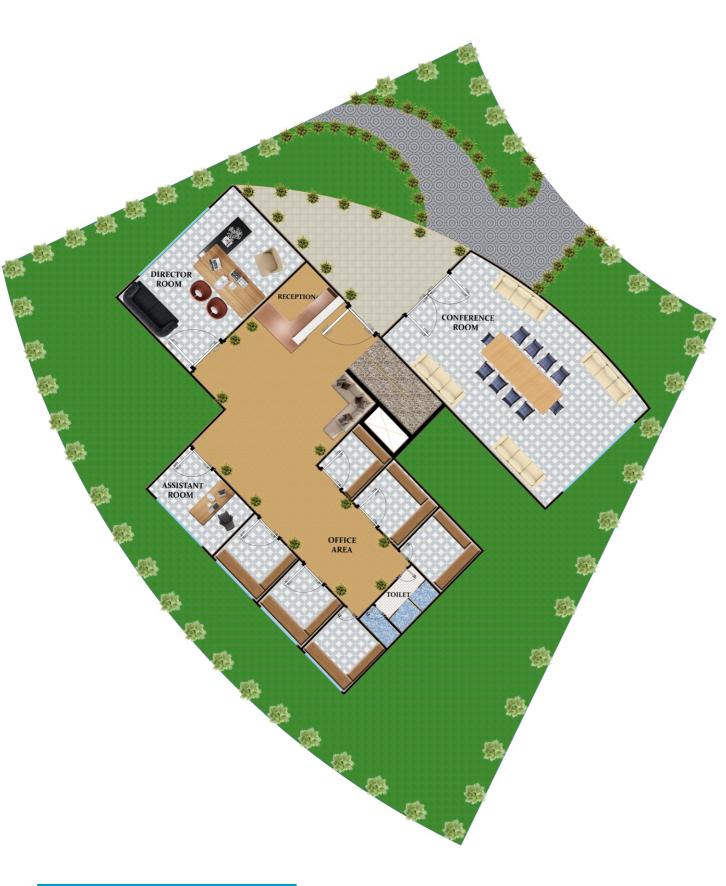

UNITS UNITS UNITS UNITS (SQ.M.)         COST OF ONE UNIT (INR)         COST OF ONE UNIT (INR)           26         8         208         18000         144000           20         10         200         18000         180000           25         16         400         18000         288000           45         21         945         18000         378000           3         32         96         18000         576000           1         200         200         18000         3600000           6         25         150         18000         3600000           1         200         200         18000         3600000           1         706         706         18000         12708000           BUILT-UP AREA         3201         5Q.M. |

**INR = FIVE CRORE SEVENTY SIX LAKHS EIGHTEEN THOUSAND ONLY** 





**ADMIN BLOCK** 







CLINIC & ITI BLOCK





GUEST HOUSE GROUND FLOOR PLAN



# **GUEST HOUSE**

**FIRST FLOOR PLAN** 







## **AUDITORIUM**



# MISCELLENEOUS BUILDING BUILT-UP AREA & CONSTRUCTION COST

| LOCATIONS                                                   | No. OF<br>FLOORS | TOTAL<br>AREA<br>(SQ.M.) | COST PER<br>SQ.M. | TOTAL COST<br>(INR) |
|-------------------------------------------------------------|------------------|--------------------------|-------------------|---------------------|
| ADMIN BLOCK                                                 | GF               | 317                      | 18000             | 5706000             |
| ITI BLOCK                                                   | GF               | 297                      | 18000             | 53