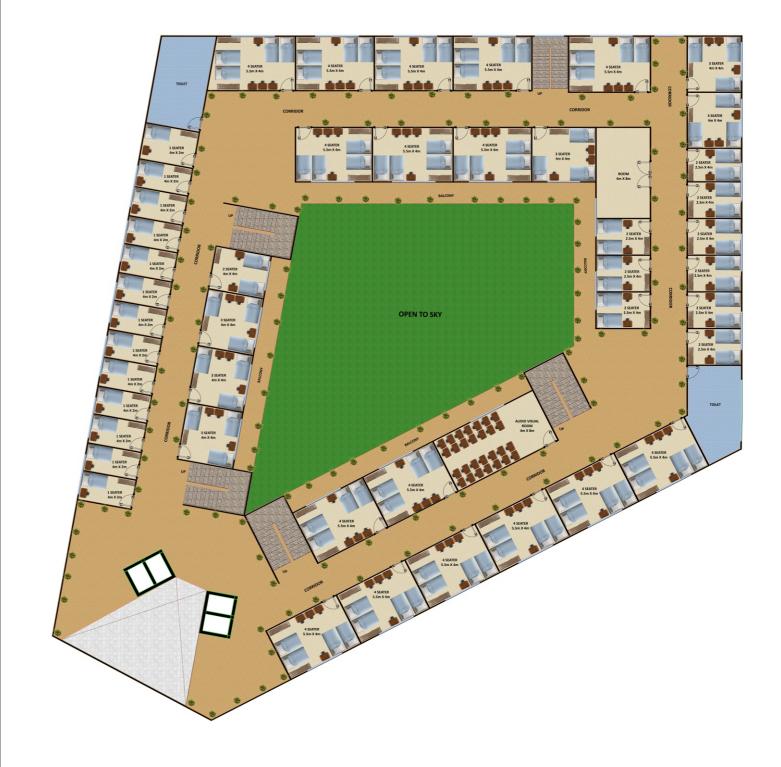

# HOSTEL 2 BUILT-UP AREA & CONSTRUCTION COST

| NO. OF<br>UNITS                                 | AREA<br>OF ONE<br>UNIT<br>(SQ.M.) | AREA OF<br>TOTAL<br>UNITS<br>(SQ.M.)                                                                                                                                                                       | COST<br>PER<br>SQ.M.                                                                                                                                                                                                                                                                                                           | COST OF<br>ONE UNIT<br>(INR)                                                                                                                                                                                                                                                                                                                                                                                                                                                                                                                                                                                                | COST OF<br>TOTAL<br>UNITS<br>(INR)                                                                                                                                                                                                                                                                                                                                                                                                                                                                                                                                                                                                                                                                                                                                |
|-------------------------------------------------|-----------------------------------|------------------------------------------------------------------------------------------------------------------------------------------------------------------------------------------------------------|--------------------------------------------------------------------------------------------------------------------------------------------------------------------------------------------------------------------------------------------------------------------------------------------------------------------------------|-----------------------------------------------------------------------------------------------------------------------------------------------------------------------------------------------------------------------------------------------------------------------------------------------------------------------------------------------------------------------------------------------------------------------------------------------------------------------------------------------------------------------------------------------------------------------------------------------------------------------------|-------------------------------------------------------------------------------------------------------------------------------------------------------------------------------------------------------------------------------------------------------------------------------------------------------------------------------------------------------------------------------------------------------------------------------------------------------------------------------------------------------------------------------------------------------------------------------------------------------------------------------------------------------------------------------------------------------------------------------------------------------------------|
| 26                                              | 8                                 | 208                                                                                                                                                                                                        | 18000                                                                                                                                                                                                                                                                                                                          | 144000                                                                                                                                                                                                                                                                                                                                                                                                                                                                                                                                                                                                                      | 3744000                                                                                                                                                                                                                                                                                                                                                                                                                                                                                                                                                                                                                                                                                                                                                           |
| 20                                              | 10                                | 200                                                                                                                                                                                                        | 18000                                                                                                                                                                                                                                                                                                                          | 180000                                                                                                                                                                                                                                                                                                                                                                                                                                                                                                                                                                                                                      | 3600000                                                                                                                                                                                                                                                                                                                                                                                                                                                                                                                                                                                                                                                                                                                                                           |
| 25                                              | 16                                | 400                                                                                                                                                                                                        | 18000                                                                                                                                                                                                                                                                                                                          | 288000                                                                                                                                                                                                                                                                                                                                                                                                                                                                                                                                                                                                                      | 7200000                                                                                                                                                                                                                                                                                                                                                                                                                                                                                                                                                                                                                                                                                                                                                           |
| 45                                              | 21                                | 945                                                                                                                                                                                                        | 18000                                                                                                                                                                                                                                                                                                                          | 378000                                                                                                                                                                                                                                                                                                                                                                                                                                                                                                                                                                                                                      | 17010000                                                                                                                                                                                                                                                                                                                                                                                                                                                                                                                                                                                                                                                                                                                                                          |
| 3                                               | 32                                | 96                                                                                                                                                                                                         | 18000                                                                                                                                                                                                                                                                                                                          | 576000                                                                                                                                                                                                                                                                                                                                                                                                                                                                                                                                                                                                                      | 1728000                                                                                                                                                                                                                                                                                                                                                                                                                                                                                                                                                                                                                                                                                                                                                           |
| 3                                               | 32                                | 96                                                                                                                                                                                                         | 18000                                                                                                                                                                                                                                                                                                                          | 576000                                                                                                                                                                                                                                                                                                                                                                                                                                                                                                                                                                                                                      | 1728000                                                                                                                                                                                                                                                                                                                                                                                                                                                                                                                                                                                                                                                                                                                                                           |
| 1                                               | 200                               | 200                                                                                                                                                                                                        | 18000                                                                                                                                                                                                                                                                                                                          | 3600000                                                                                                                                                                                                                                                                                                                                                                                                                                                                                                                                                                                                                     | 3600000                                                                                                                                                                                                                                                                                                                                                                                                                                                                                                                                                                                                                                                                                                                                                           |
| 6                                               | 25                                | 150                                                                                                                                                                                                        | 18000                                                                                                                                                                                                                                                                                                                          | 450000                                                                                                                                                                                                                                                                                                                                                                                                                                                                                                                                                                                                                      | 2700000                                                                                                                                                                                                                                                                                                                                                                                                                                                                                                                                                                                                                                                                                                                                                           |
| 1                                               | 200                               | 200                                                                                                                                                                                                        | 18000                                                                                                                                                                                                                                                                                                                          | 3600000                                                                                                                                                                                                                                                                                                                                                                                                                                                                                                                                                                                                                     | 3600000                                                                                                                                                                                                                                                                                                                                                                                                                                                                                                                                                                                                                                                                                                                                                           |
| 1                                               | 706                               | 706                                                                                                                                                                                                        | 18000                                                                                                                                                                                                                                                                                                                          | 12708000                                                                                                                                                                                                                                                                                                                                                                                                                                                                                                                                                                                                                    | 12708000                                                                                                                                                                                                                                                                                                                                                                                                                                                                                                                                                                                                                                                                                                                                                          |
| TOTAL BUILT-UP AREA 3201 SQ.M.                  |                                   |                                                                                                                                                                                                            |                                                                                                                                                                                                                                                                                                                                |                                                                                                                                                                                                                                                                                                                                                                                                                                                                                                                                                                                                                             |                                                                                                                                                                                                                                                                                                                                                                                                                                                                                                                                                                                                                                                                                                                                                                   |
| TOTAL CONSTRUCTION COST OF MADRASA HOSTEL BLOCK |                                   |                                                                                                                                                                                                            |                                                                                                                                                                                                                                                                                                                                |                                                                                                                                                                                                                                                                                                                                                                                                                                                                                                                                                                                                                             | 57618000                                                                                                                                                                                                                                                                                                                                                                                                                                                                                                                                                                                                                                                                                                                                                          |
|                                                 | 26 20 25 45 3 1 6 1 1             | NO. OF UNITS UNIT (SQ.M.)         26       8         20       10         25       16         45       21         3       32         1       200         6       25         1       200         1       706 | NO. OF UNITS UNITS (SQ.M.)       TOTAL UNITS (SQ.M.)         26       8       208         20       10       200         25       16       400         45       21       945         3       32       96         1       200       200         6       25       150         1       200       200         1       706       706 | NO. OF UNITS UNITS (SQ.M.)         OF ONE UNITS (SQ.M.)         TOTAL UNITS (SQ.M.)         COST PER SQ.M.           26         8         208         18000           20         10         200         18000           25         16         400         18000           45         21         945         18000           3         32         96         18000           1         200         200         18000           6         25         150         18000           1         200         200         18000           1         706         706         18000           2UILT-UP AREA         3201         SQ.M. | NO. OF UNITS UNITS UNITS UNITS (SQ.M.)         COST OF ONE UNIT (INR)         COST OF ONE UNIT (INR)           26         8         208         18000         144000           20         10         200         18000         180000           25         16         400         18000         288000           45         21         945         18000         378000           3         32         96         18000         576000           1         200         200         18000         3600000           6         25         150         18000         3600000           1         200         200         18000         3600000           1         706         706         18000         12708000           BUILT-UP AREA         3201         5Q.M. |

**INR = FIVE CRORE SEVENTY SIX LAKHS EIGHTEEN THOUSAND ONLY** 

**ADMIN BLOCK** 

CLINIC & ITI BLOCK

GUEST HOUSE GROUND FLOOR PLAN