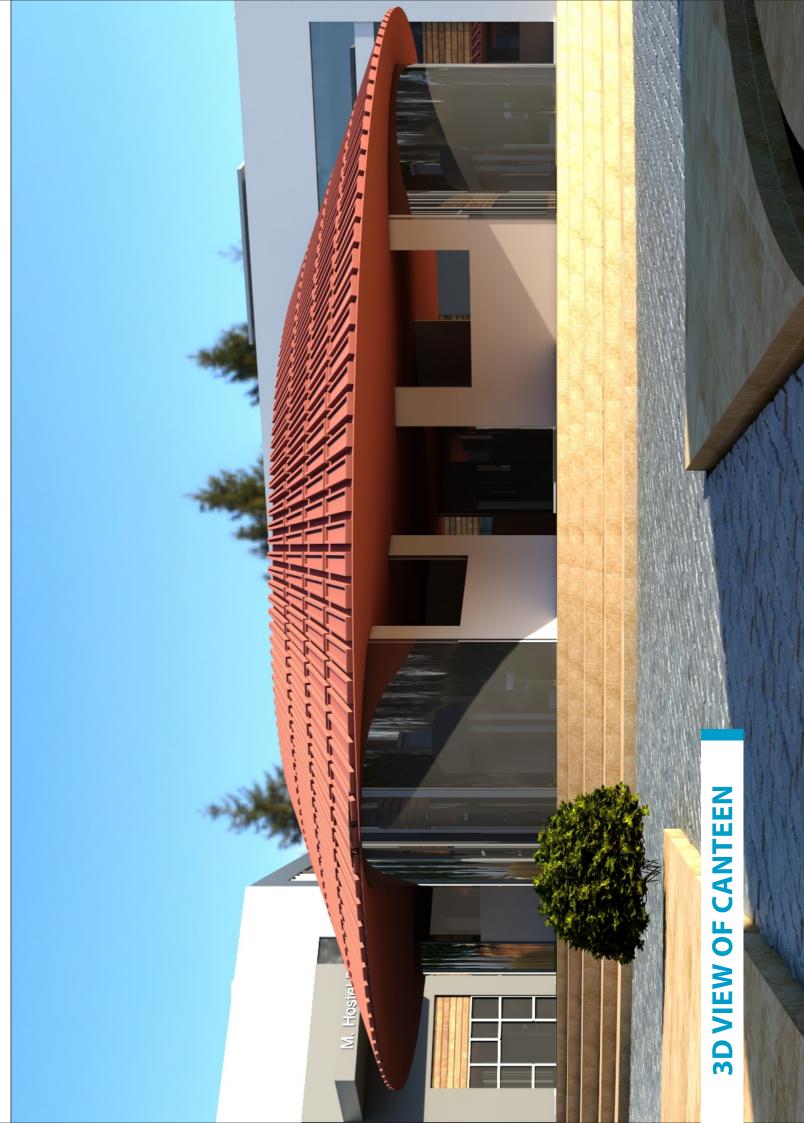

208         18000         144000           20         10         200         18000         180000           25         16         400         18000         288000           45         21         945         18000         378000           3         32         96         18000         576000           1         200         200         18000         3600000           6         25         150         18000         3600000           1         200         200         18000         3600000           1         706         706         18000         12708000           BUILT-UP AREA         3201         5Q.M. |

**INR = FIVE CRORE SEVENTY SIX LAKHS EIGHTEEN THOUSAND ONLY** 





**ADMIN BLOCK** 







CLINIC & ITI BLOCK





GUEST HOUSE GROUND FLOOR PLAN



# **GUEST HOUSE**

**FIRST FLOOR PLAN** 







## **AUDITORIUM**



# MISCELLENEOUS BUILDING BUILT-UP AREA & CONSTRUCTION COST

| LOCATIONS                                                   | No. OF<br>FLOORS | TOTAL<br>AREA<br>(SQ.M.) | COST PER<br>SQ.M. | TOTAL COST<br>(INR) |
|-------------------------------------------------------------|------------------|--------------------------|-------------------|---------------------|
| ADMIN BLOCK                                                 | GF               | 317                      | 18000             | 5706000             |
| ITI BLOCK                                                   | GF               | 297                      | 18000             | 5346000             |
| CLINIC                                                      | GF               | 144